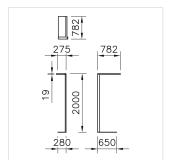

protection class I, ingress protection IP20, glow wire test 650 °C, this product contains a light source of energy efficiency class B and EPREL registration number: 1258590

L = 782 mm, B = 275 mm, H = 19 mm, total height = 2000 mm