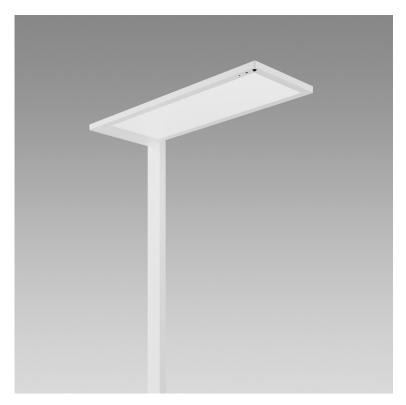

## **Lightpad Office**

Freestanding luminaire

2007.8028

LGTPD4 L1L LED7200-930 WH 0IF SEDI EU

230V

System power 55 W

Light control SensoDim®

Colour temperature 3000 K warm white

Freestanding luminaire Lightpad Office for single person workstation, left, with LED, system power: 55 W, standby power 0.5 W, luminous flux of luminaire 7200 lm, colour rendering index CRI > 90, colour temperature 3000 K, warm white, colour tolerances SDCM 3, lifetime LED L90 50'000 h, office-compatible and glare-free according to EN 12464-1 (UGR < 19; Lmax >= 65° <= 3000 cd/m²), photobiological safety: the luminaire poses no danger (RG0), 230 V, direct-indirect light emission, without control element, in aluminium, white, RAL 9016, 1 integral control gear, SensoDim®, with light/movement sensor, 3m power supply cable with IEC 7/7 european plug, base plate, full mould, oblong, ENEC certified,