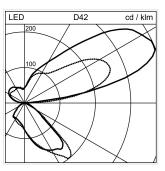

Colour / FinishwhiteLuminous flux of luminaire7200 lmWeight20.51 kgColour consistency SDCMSDCM 3

Unified Glare Rating (UGR) 13

C0

Colour Rendering Index CRI > 90

(CRI)

Unified Glare Rating (UGR) 10

C90

Maintained luminous flux L90 50'000 h

Freestanding luminaire Lightpad Office for single person workstation, left, with LED, system power: 55 W, standby power 0.5 W, luminous flux of luminaire 7200 lm, colour rendering index CRI > 90, colour temperature 3000 K, warm white, colour tolerances SDCM 3, lifetime LED L90 50'000 h, office-compatible and glare-free according to EN 12464-1 (UGR < 19; Lmax >= 65° <= 3000 cd/m²), photobiological safety: the luminaire poses no danger (RG0), 230 V, direct-indirect light emission, without control element, in aluminium, white, RAL 9016, 1 integral control gear, SensoDim®, with light/movement sensor, 3m power supply cable with IEC 7/7 european plug, base plate, full mould, oblong, ENEC certified,