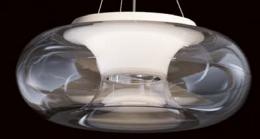

#### Flexible mounting option

The TORUS ceiling luminaire is available as a surface-mounted ceiling luminaire and as a pendant luminaire.

The pendant version is available as a tubular or cable pendant luminaire with a pendant length of up to three meters.