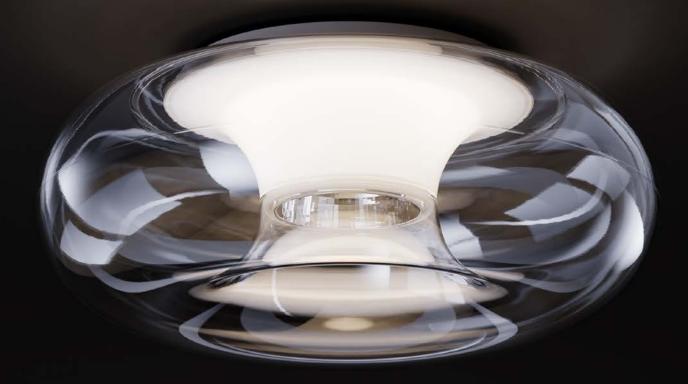

### **TORUS** Unique shape, Versatile application

**TORUS** is the realization of a vision of **Ilg Santer Architects** and **Licht Kunst Licht**. A particularly elegant and refined luminaire that fits countless architectural styles thanks to its organic, ring-shaped design.

**TORUS** elegantly combines direct and indirect lighting components. It thus not only enables room-radiating, indirect light with simultaneous accentuation, but also offers numerous design possibilities for impressive lighting atmospheres.

#### Flexible mounting option

The TORUS ceiling luminaire is available as a surface-mounted ceiling luminaire and as a pendant luminaire.

The pendant version is available as a tubular or cable pendant luminaire with a pendant length of up to three meters.