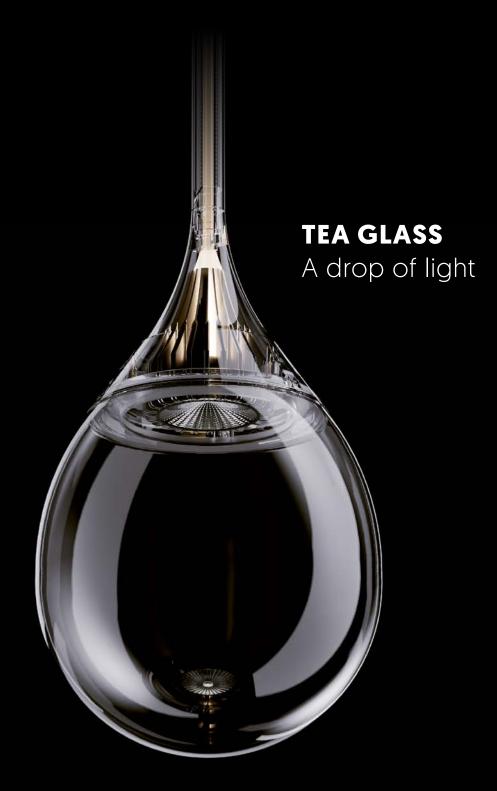

## **TEA GLASS** Premium glass pendant Iuminaire

The unique pendant luminaire was designed by Herzog & de Meuron to inspire and captivate people with its lightweight and almost floating look. Offering both direct and indirect shares of light, TEA GLASS lets you elegantly combine accent and ambient lighting, and the illuminated light guide is a striking highlight, especially at night.

#### Light guide creates unique effect

Its light guide is an aesthetic particularity – the light flows beautifully from the ceiling along the pendant into the drop-shaped luminaire body. **TEA GLASS** creates a fascinating effect and captivates people.