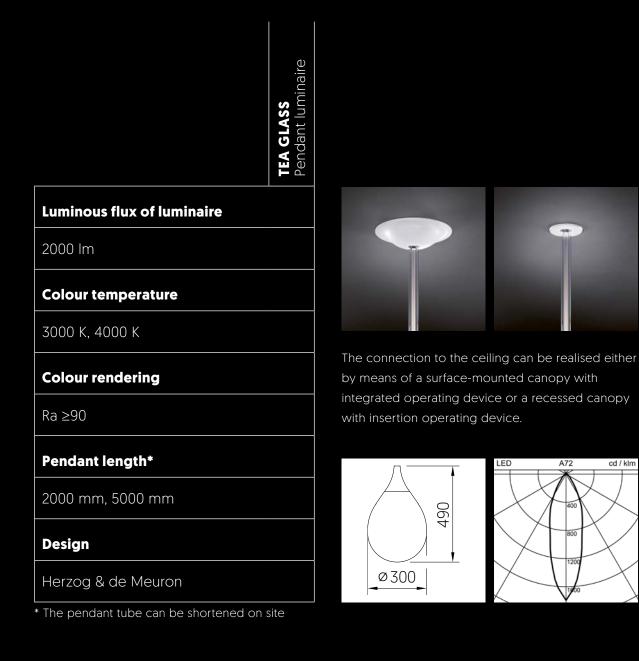

## **TEA GLASS** Premium glass pendant Iuminaire

The unique pendant luminaire was designed by Herzog & de Meuron to inspire and captivate people with its lightweight and almost floating look. Offering both direct and indirect shares of light, TEA GLASS lets you elegantly combine accent and ambient lighting, and the illuminated light guide is a striking highlight, especially at night.

## Flexible mounting option

The impressively illuminated light guide can be easily shortened on site to the desired length. **TEA GLASS** is guaranteed to attract attention wherever and however you place it.