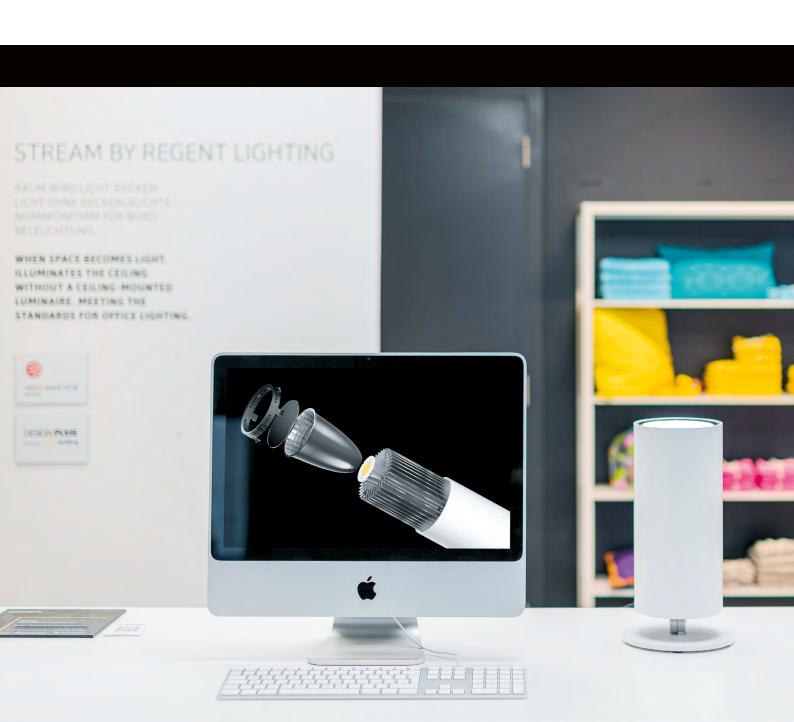

### **STREAM**

# Spreading a new light

STREAM turns office lighting upside down. The first ceiling light which doesn't require mounting, as soon as STREAM is out of the box, it's ready to shine. In the most effective and beautiful way. Its high-quality light comes via indirect light which has been beamed upwards. It then rolls out over an environment with the capacity to illuminate multiple desks. The lighting can also be personalised using the Tunable White technology. There is no workspace which STREAM could not enhance with the unique atmosphere which it creates. And, as installation is simply unpacking, you can place STREAM anywhere.

STREAM is also available with MyLights Remote Casambi which means you can control the office ambience via the app, programme lighting scenarios and control groups of luminaires simultaneously. Lighting an office can now be seen from a new perspective. And in a different light. The one which spreads from STREAM.

#### Office lighting turned upside down

**STREAM** is the first ceiling luminaire that does not require mounting, since its high-quality light is beamed upwards. The result is pleasant, indirect lighting that meets all necessary standard requirements for office suitability.

#### The right model for every environment

STREAM is available in three versions: the "table" design is particularly suitable for use directly on the desk. Available as a stand version in two different heights, STREAM is suitable for use in practically any environment. You can also choose between the design in classic white or elegant black. The simple, cylindrical design fits into every working environment, from the classic office to open space areas and home offices. At home, the luminaire not only looks good on the desk, but also blends in well with living spaces. Here too, STREAM bathes the rooms in pleasant light, creating a special atmosphere.