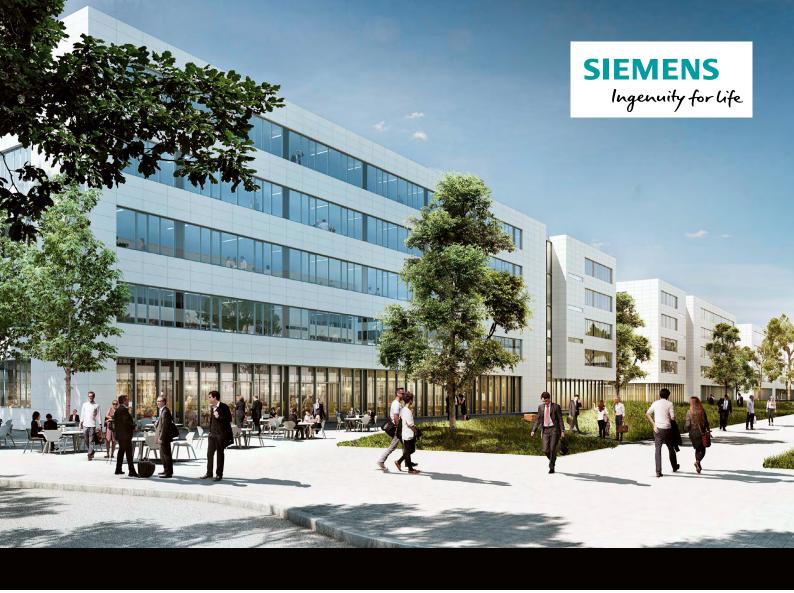

## Siemens believes in MyData Analysis

# Our IoT solution installed in the largest Smart Building project in Europe

Innovation, sustainability and digitisation combined on an area larger than 75 football fields: in Erlangen, Siemens is building a lively neighbourhood with an attractive campus structure and over 5,400 workplaces. We at Regent Lighting are equipping the offices with our smart Lightpad freestanding luminaires and contribute to the implementation of Europe's largest Smart Building project with our IoT solution MyData Analysis. Siemens uses MyData Analysis to reduce operating costs, for example in order to optimise cleaning efforts. Surfaces are cleaned only according to the effective need. This allows targeted staff planning. By activating the "Cleaning" lighting scene, only those workstations that require attention are illuminated for clear and quick visibility. Saving time, costs and resources. With MyData Analysis, we offer a smart solution for the optimisation of building management and are pleased to support Siemens in this project with our experience.

"We are proud to announce that the biggest Smart Building space in Europe is about to become operational. With Regent Lighting's MyData Analysis, we're expecting significant savings in cleaning costs and are contributing to a more sustainable environment" **Christian Franz, Asset Management, Siemens AG** 