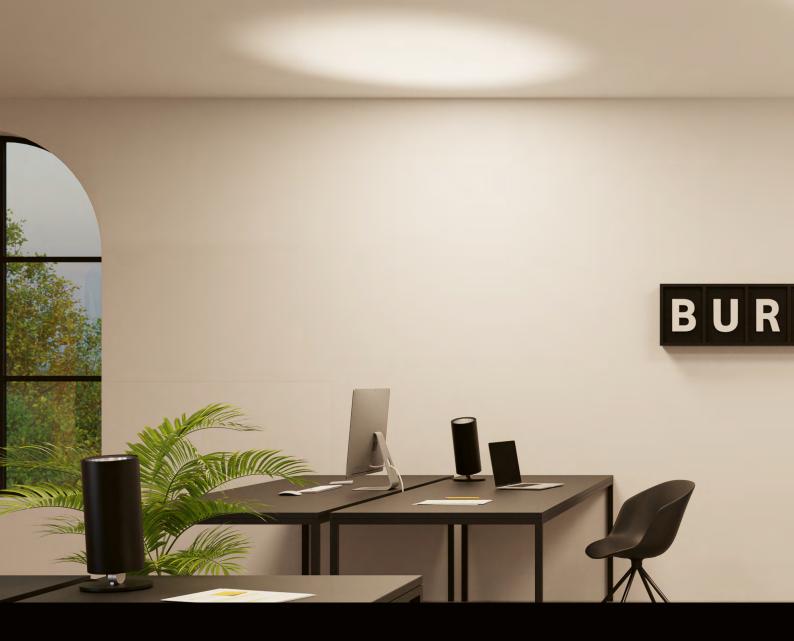

### **STREAM**

# Spreading a new light

STREAM turns office lighting upside down. The first ceiling light which doesn't require mounting, as soon as STREAM is out of the box, it's ready to shine. In the most effective and beautiful way. Its high-quality light comes via indirect light which has been beamed upwards. It then rolls out over an environment with the capacity to illuminate multiple desks. The lighting can also be personalised using the Tunable White technology. There is no workspace which STREAM could not enhance with the unique atmosphere which it creates. And, as installation is simply unpacking, you can place STREAM anywhere.

#### The right model for every environment

STREAM is available in three versions: the "table" design is particularly suitable for use directly on the desk. Available as a stand version in two different heights, STREAM is suitable for use in practically any environment. You can also choose between the design in classic white or elegant black. The simple, cylindrical design fits into every working environment, from the classic office to open space areas and home offices. At home, the luminaire not only looks good on the desk, but also blends in well with living spaces. Here too, STREAM bathes the rooms in pleasant light, creating a special atmosphere.