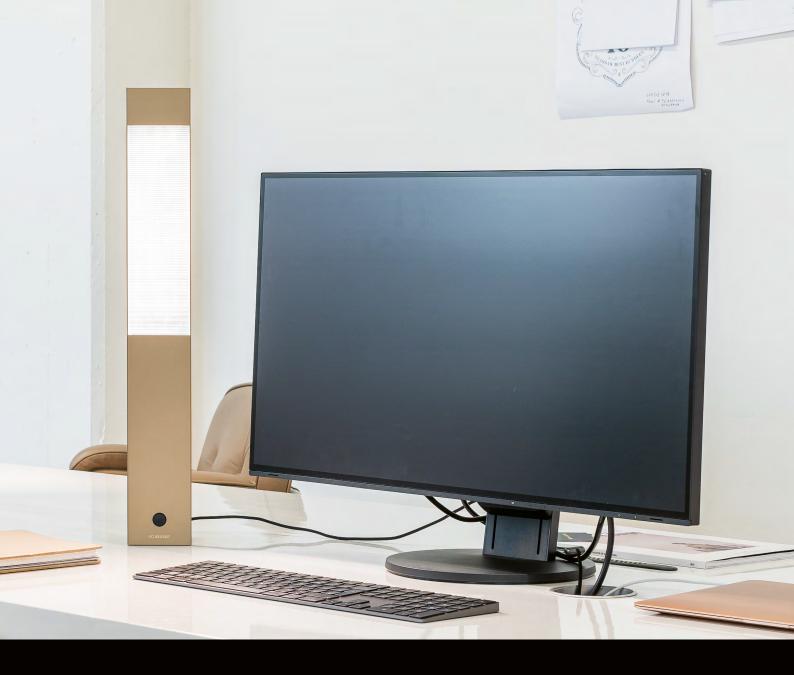

# Precisely personal

JOKER gives someone their own sun. It lights their own space, can be moved easily to their own place and can be adjusted to their own mood. JOKER is not just the evolution of the table lamp, it's the revolution. Its unique design directs light only to where it's wanted and needed. Although it has a very wide beam, it has a very defined visual cut-off and there are no multiple shadows. Light is focussed and concentrated. And it is glare-free. Individual emotion and atmosphere can be complemented by the Tunable White illumination. JOKER streams light as personally as a playlist streams music. Just for the user and not for the rest of the room. And installation couldn't be simpler. You simply plug in your USB-C connector and switch on. Used in combination with existing luminaires and lighting systems, it allows everyone their own light within lights. JOKER is unique. Because everyone's personal space is.

#### A stylish highlight for your workplace

With its modern, elegant and timeless design, **JOKER** is a real highlight on every desk. With a high-quality anodised aluminium housing available in black, silver and bronze, it is suitable for every office and every taste. And the exceptional design also makes **JOKER** a practical all-rounder: handy and space-saving, it fits onto the smallest of desks, can be easily moved on the table or placed in another environment and can be used flexibly with its convenient USB-C connection.