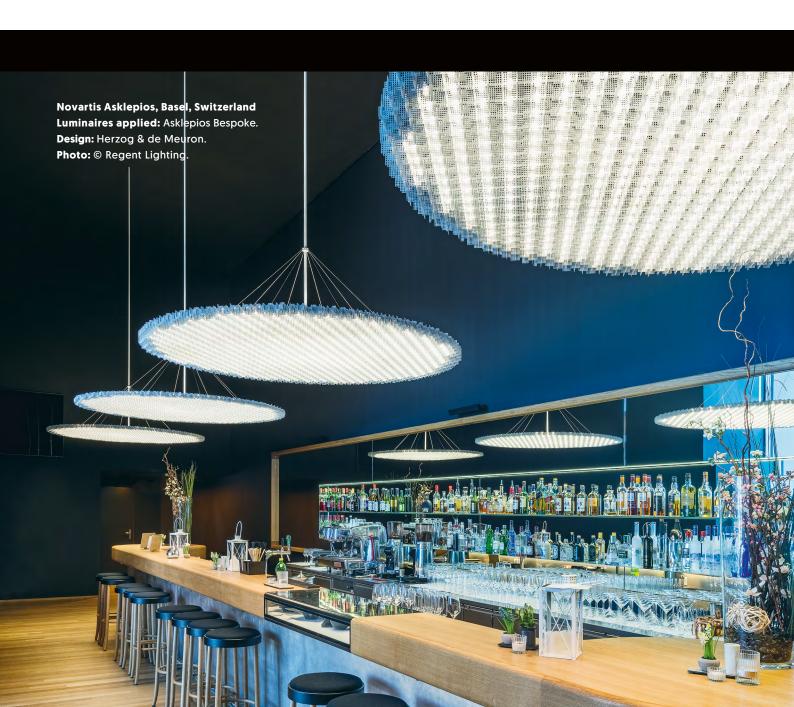

Biozentrum, Basel, Switzerland
Luminaires applied: Torus Bespoke.

Design: Ilg-Santer Architekten AG und Licht Kunst Licht AG.
Photo: © Regent Lighting.