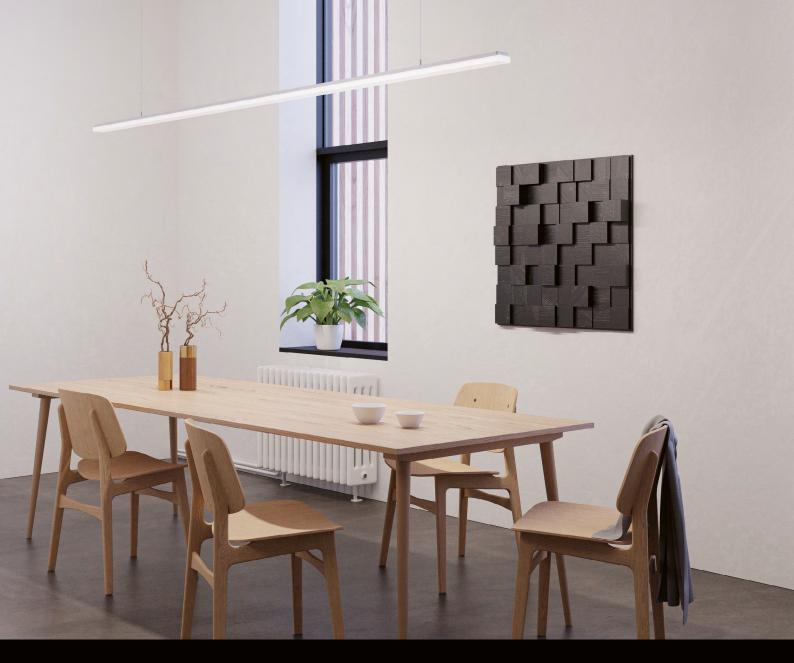

# Relighting the way we work

The modern workspace is a new world. Lit by a new glow. Personal, controllable, adaptable and remarkable. LIGHTPAD is elegant to look at and perfect to see with. The highest quality light optimises any environment. The unique double asymmetric light distribution is uniform and refreshingly reflection free. The infinite flexibility lets you imagine and re-imagine any configuration of up to four desks. It is controlled effortlessly with intelligence and intuition. And it does so much more than simply light an office beautifully. MyData Analysis means LIGHTPAD is a source of data as well as light. Sensors integrated in the luminaire shed light on activity levels and energy consumed allowing you to improve efficiency and save costs. So LIGHTPAD is no mere fixture, it is an active part of any office. Sharing information, sharing illumination, shaping its output to suit individual needs. The world we work in is changing. Luckily, LIGHTPAD is blessed with technology which never stands still.

#### Highest light quality for maximum visual comfort

**LIGHTPAD'S** unique double asymmetric light distribution guarantees uniform, reflection-free illumination for the office environment.