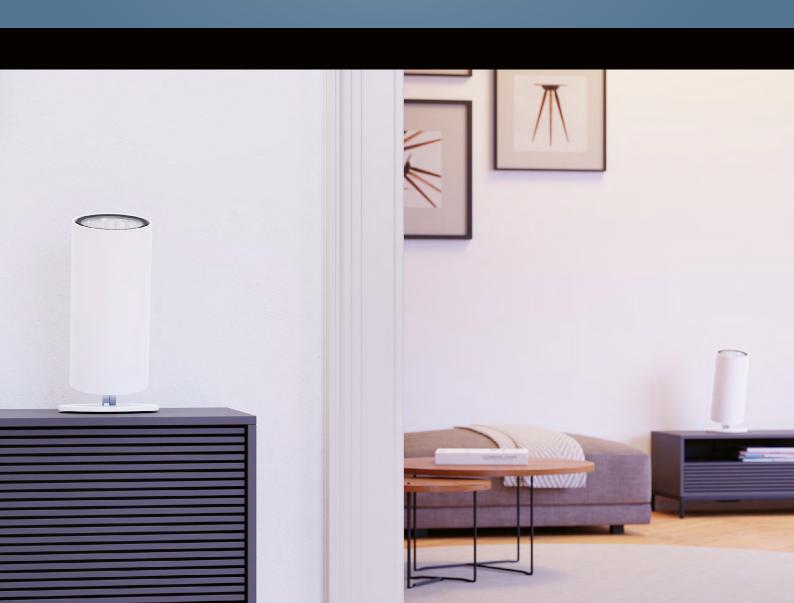

### **STREAM**

# Spreading a new light

STREAM turns office lighting upside down. The first ceiling light which doesn't require mounting, as soon as STREAM is out of the box, it's ready to shine. In the most effective and beautiful way. Its high-quality light comes via indirect light which has been beamed upwards. It then rolls out over an environment with the capacity to illuminate multiple desks. The lighting can also be personalised using the Tunable White technology. There is no workspace which STREAM could not enhance with the unique atmosphere which it creates. And, as installation is simply unpacking, you can place STREAM anywhere.

#### The right model for every environment

STREAM is available in three versions: the "table" design is particularly suitable for use directly on the desk. Available as a stand version in two different heights, STREAM is suitable for use in practically any environment. You can also choose between the design in classic white or elegant black. The simple, cylindrical design fits into every working environment, from the classic office to open space areas and home offices. At home, the luminaire not only looks good on the desk, but also blends in well with living spaces. Here too, STREAM bathes the rooms in pleasant light, creating a special atmosphere.