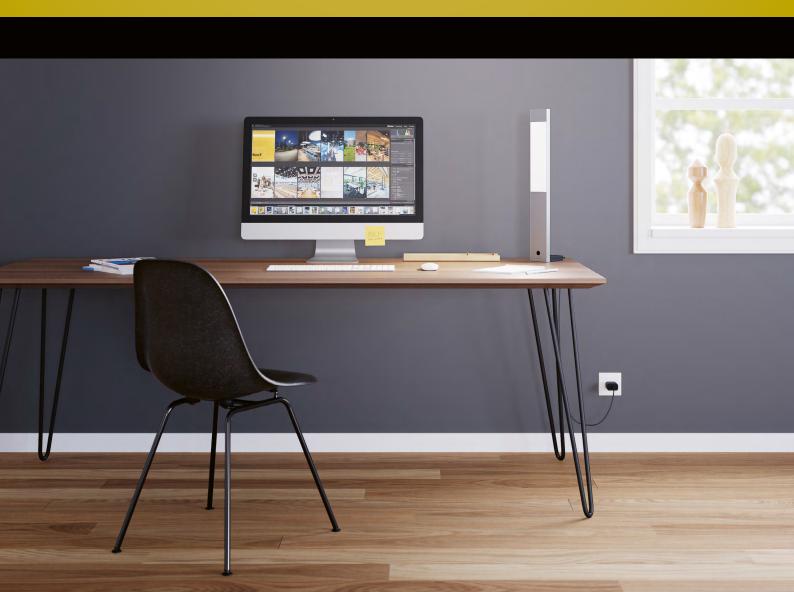

# Precisely personal

JOKER gives someone their own sun. It lights their own space, can be moved easily to their own place and can be adjusted to their own mood. JOKER is not just the evolution of the table lamp, it's the revolution. Its unique design directs light only to where it's wanted and needed. Although it has a very wide beam, it has a very defined visual cut-off and there are no multiple shadows. Light is focussed and concentrated. And it is glare-free. Individual emotion and atmosphere can be complemented by the Tunable White illumination. JOKER streams light as personally as a playlist streams music. Just for the user and not for the rest of the room. And installation couldn't be simpler. You simply plug in your USB-C connector and switch on. Used in combination with existing luminaires and lighting systems, it allows everyone their own light within lights. JOKER is unique. Because everyone's personal space is.

#### A stylish highlight for your workplace

With its modern, elegant and timeless design, **JOKER** is a real highlight on every desk. With a high-quality anodised aluminium housing available in black, silver and bronze, it is suitable for every office and every taste. And the exceptional design also makes **JOKER** a practical all-rounder: handy and space-saving, it fits onto the smallest of desks, can be easily moved on the table or placed in another environment and can be used flexibly with its convenient USB-C connection.