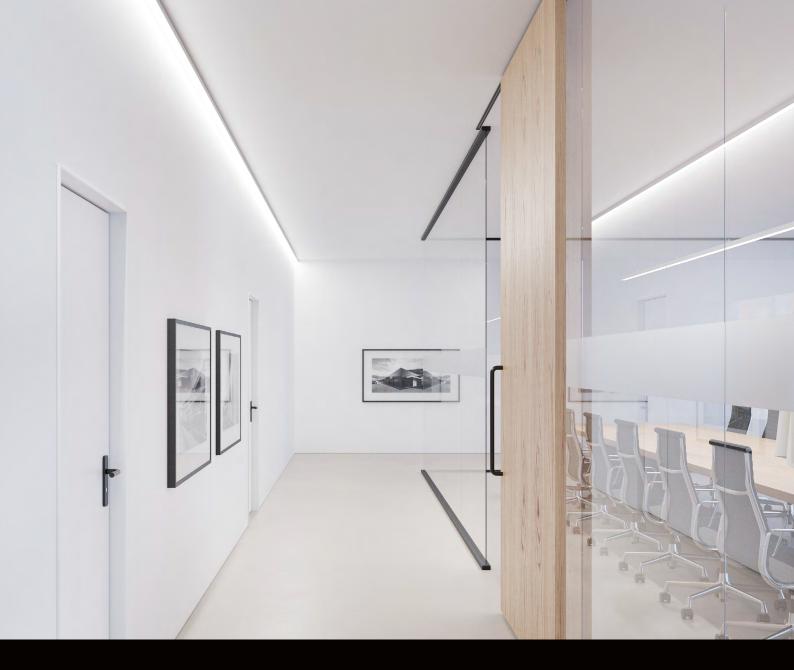

# **PURELITE SLIM**

# The design shines

PURELITE SLIM is something to admire before it has even been turned on. The slimmest and thinnest luminaire in the industry, it is a feat of imagination and innovation. But then a switch is flicked. And PURELITE SLIM becomes a sleek strip of pure, uninterrupted, exceptional light. Although its design is hard to comprehend, the luminaire itself is easy to install at every stage of a project. Because it is ultra-flat (35 mm), PURELITE SLIM can be integrated into concrete ceilings without having to alter the statics of that ceiling or the building itself. Giving you flexibility on top of aesthetic brilliance. So, the possibilities are as wide as PURELITE SLIM is so elegantly thin.

#### Ultra-flat design

The slimmest and thinnest luminaire in the industry for the office environment. Not only is its lighting quality remarkable, the ultra-flat luminaire unit itself, measuring just 35 millimetres including control gear, is too.

A narrow, continuous strip of light up to 19 metres long, **PURELITE SLIM** illuminates rooms and ceilings without shadows or, where required, allows different accents to be set by means of targeted lighting.