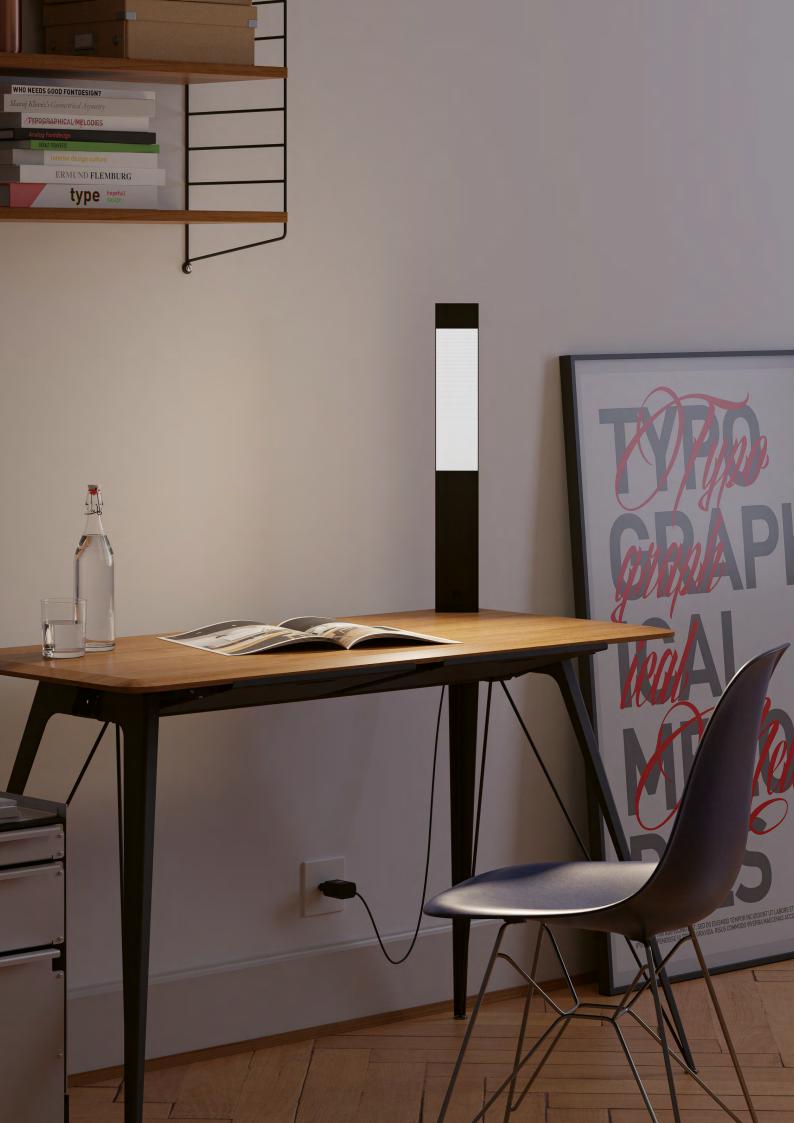

# Precisely personal

JOKER gives someone their own sun. It lights their own space, can be moved easily to their own place and can be adjusted to their own mood. JOKER is not just the evolution of the table lamp, it's the revolution. Its unique design directs light only to where it's wanted and needed. Although it has a very wide beam, it has a very defined visual cut-off and there are no multiple shadows. Light is focussed and concentrated. And it is glare-free. Individual emotion and atmosphere can be complemented by the Tunable White illumination. JOKER streams light as personally as a playlist streams music. Just for the user and not for the rest of the room. And installation couldn't be simpler. You simply plug in your USB-C connector and switch on. Used in combination with existing luminaires and lighting systems, it allows everyone their own light within lights. JOKER is unique. Because everyone's personal space is.

#### A stylish highlight for your workplace

With its modern, elegant and timeless design, **JOKER** is a real highlight on every desk. With a high-quality anodised aluminium housing available in black, silver and bronze, it is suitable for every office and every taste. And the exceptional design also makes **JOKER** a practical all-rounder: handy and space-saving, it fits onto the smallest of desks, can be easily moved on the table or placed in another environment and can be used flexibly with its convenient USB-C connection.