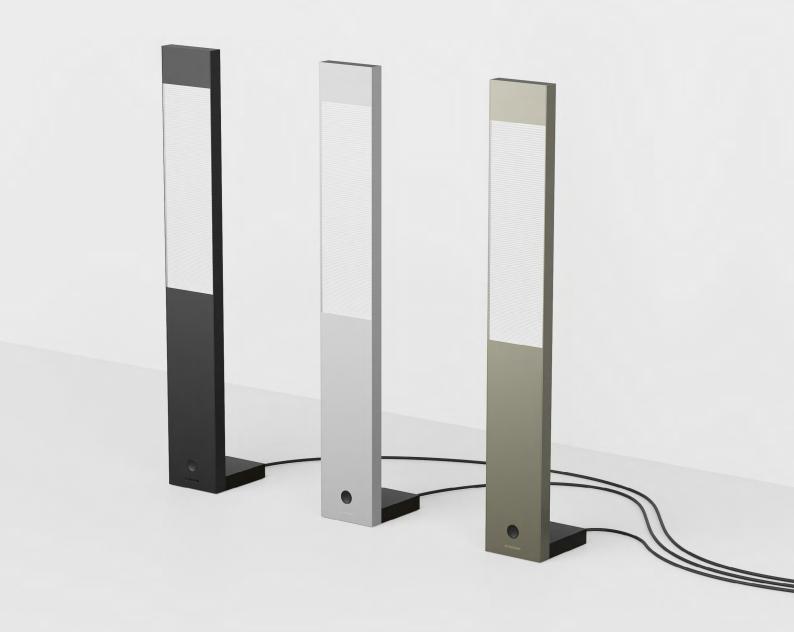

#### A stylish highlight for your workplace

With its modern, elegant and timeless design, **JOKER** is a real highlight on every desk. With a high-quality anodised aluminium housing available in black, silver and bronze, it is suitable for every office and every taste. And the exceptional design also makes **JOKER** a practical all-rounder: handy and space-saving, it fits onto the smallest of desks, can be easily moved on the table or placed in another environment and can be used flexibly with its convenient USB-C connection.