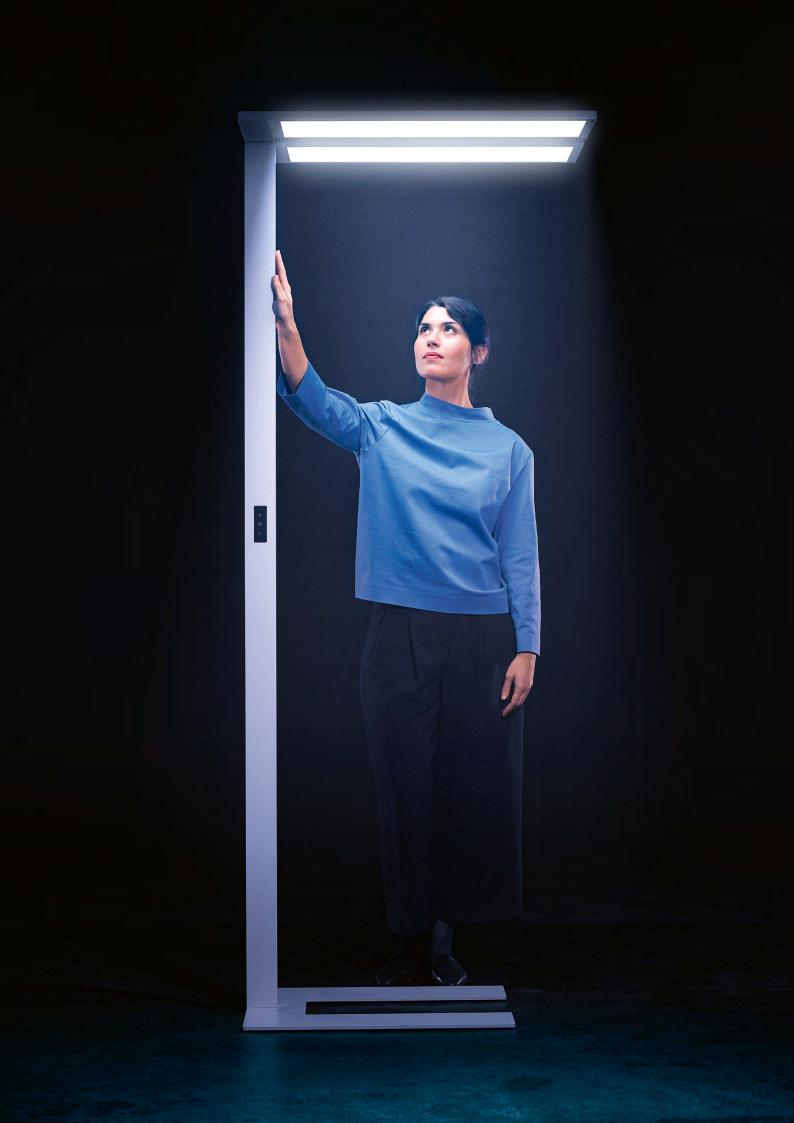

### **STREAM**

# Spreading a new light

STREAM turns office lighting upside down. The first ceiling light which doesn't require mounting, as soon as STREAM is out of the box, it's ready to shine. In the most effective and beautiful way. Its high-quality light comes via indirect light which has been beamed upwards. It then rolls out over an environment with the capacity to illuminate multiple desks. The lighting can also be personalised using the Tunable White technology. There is no workspace which STREAM could not enhance with the unique atmosphere which it creates. And, as installation is simply unpacking, you can place STREAM anywhere.

#### Office lighting turned upside down

**STREAM** is the first ceiling luminaire that does not require mounting, since its high-quality light is beamed upwards. The result is pleasant, indirect lighting that meets all necessary standard requirements for office suitability.

#### **High radiance**

The innovative uplight has the capacity to illuminate up to four workstations.