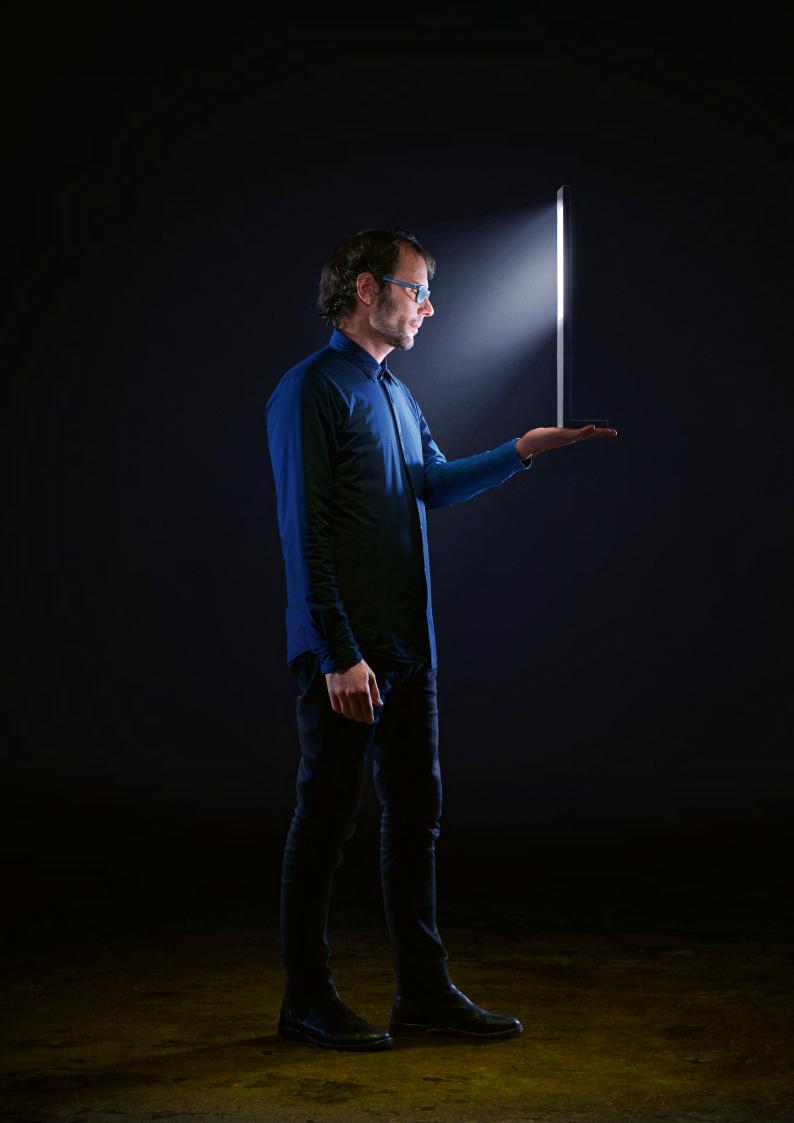

### **JOKER**

# Precisely personal

JOKER gives someone their own sun. It lights their own space, can be moved easily to their own place and can be adjusted to their own mood. JOKER is not just the evolution of the table lamp, it's the revolution. Its unique design directs light only to where it's wanted and needed. Although it has a very wide beam, it has a very defined visual cut-off and there are no multiple shadows. Light is focussed and concentrated. And it is glare-free. Individual emotion and atmosphere can be complemented by the Tunable White illumination. JOKER streams light as personally as a playlist streams music. Just for the user and not for the rest of the room. And installation couldn't be simpler. You simply plug in your USB-C connector and switch on. Used in combination with existing luminaires and lighting systems, it allows everyone their own light within lights. JOKER is unique. Because everyone's personal space is.

#### Our innovative optics for maximum visual comfort

With its innovative lighting technology using asymmetrical light distribution, **JOKER** ensures targeted and, at the same time, personalised lighting of the workplace — without glare and without multiple shadows.

#### A stylish highlight for your workplace

With its modern, elegant and timeless design, **JOKER** is a real highlight on every desk. With a high-quality anodised aluminium housing available in black, silver and bronze, it is suitable for every office and every taste. And the exceptional design also makes **JOKER** a practical all-rounder: handy and space-saving, it fits onto the smallest of desks, can be easily moved on the table or placed in another environment and can be used flexibly with its convenient USB-C connection.