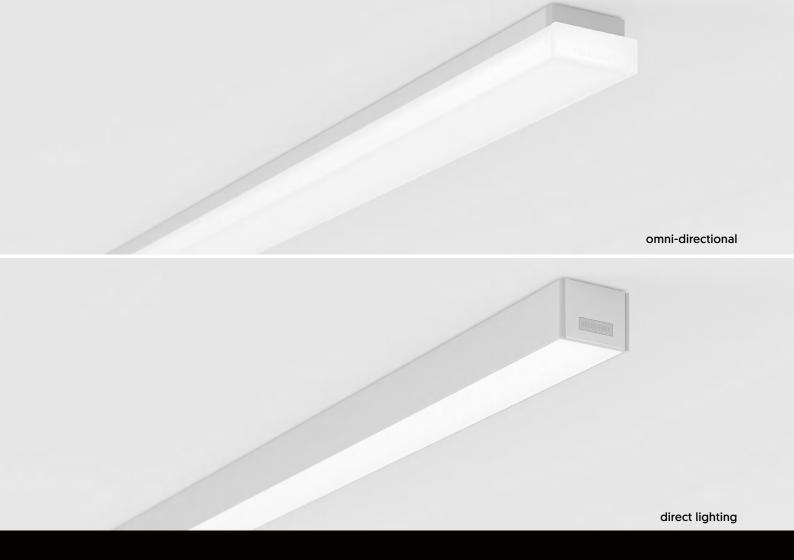

#### Variants for every application

The light line is available in three versions and thus covers a wide range of needs. For offices, conference rooms, entrance areas and corridors, **PURELITE SLIM** and **PURELITE SLIM** of the two omni-directional versions with ceiling illumination, are most suitable. The direct light emission **PURELITE SLIM D** version, on the other hand, directs light downwards in order to illuminate specific areas in a more targeted manner.