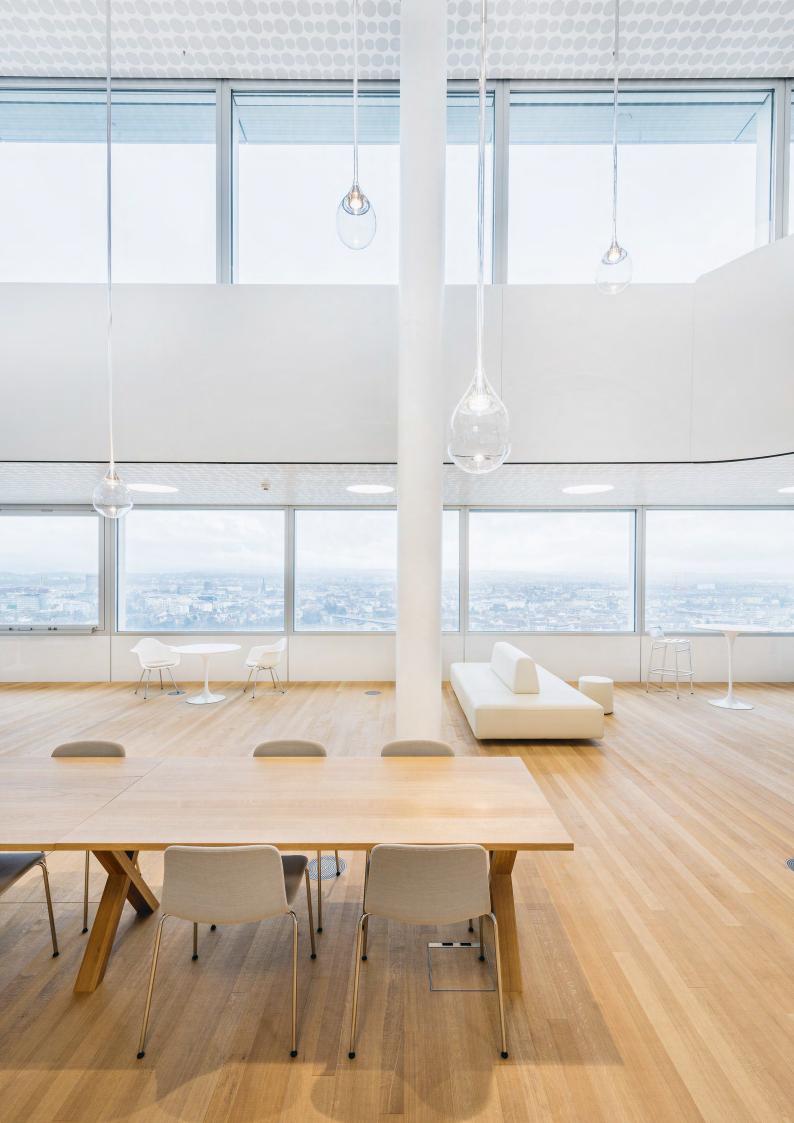

## **Roche Bau 1**

# Basel, Switzerland

**Client:** F. Hoffmann-La Roche AG, Basel. **Architect:** Herzog & de Meuron Architekten AG, Basel. **General contractor:** Drees & Sommer Schweiz GmbH. **Lighting design:** Reflexion AG, Zurich. **Luminaires applied:** Solo Bespoke, Tea Bespoke, Echo Bespoke, ICE Basis, Zena.

**Photos:** © Regent Lighting.