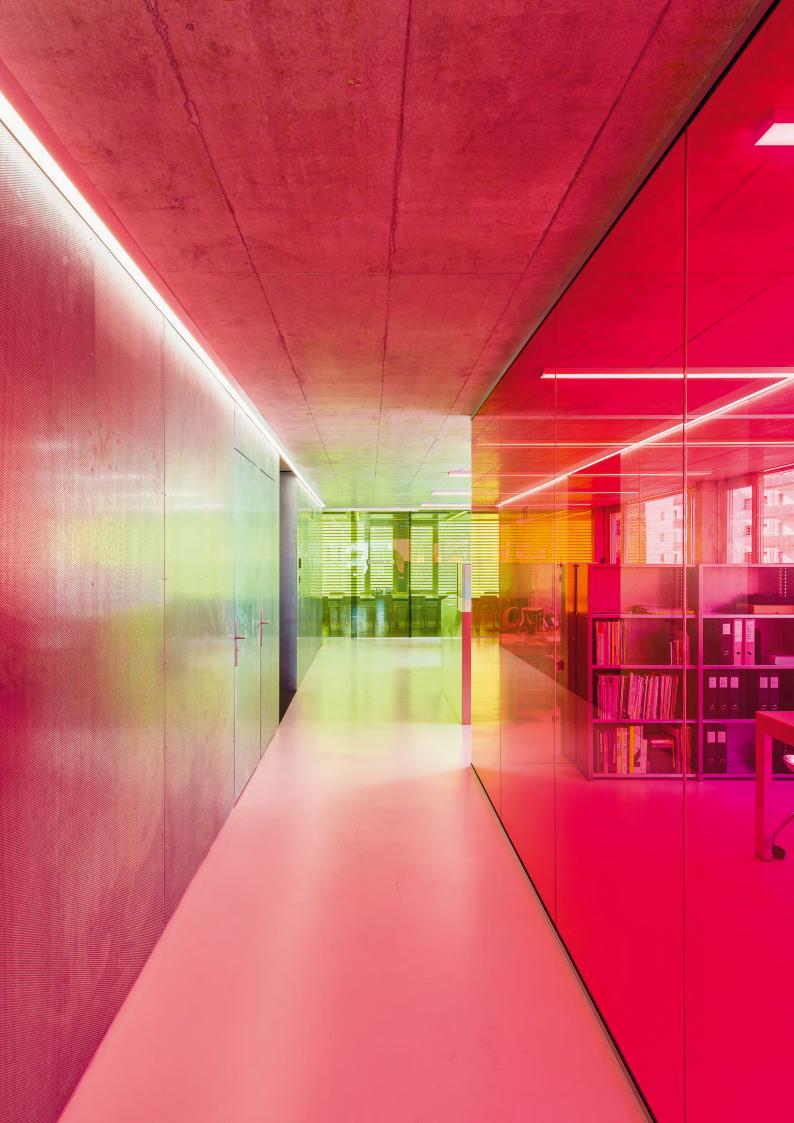

# **Bonnard Woeffray Architectes FAS/SIA**

Monthey, Switzerland

**Client:** Bonnard Woeffray + Kurmann & Cretton SA. **Architect:** Bonnard Woeffray Architectes FAS SIA, Monthey. **Lighting design:** Régent Appareils d'éclairage SA. **Luminaires applied:** Purelite, ICE, Slash 2. **Photos:** © Regent Lighting.