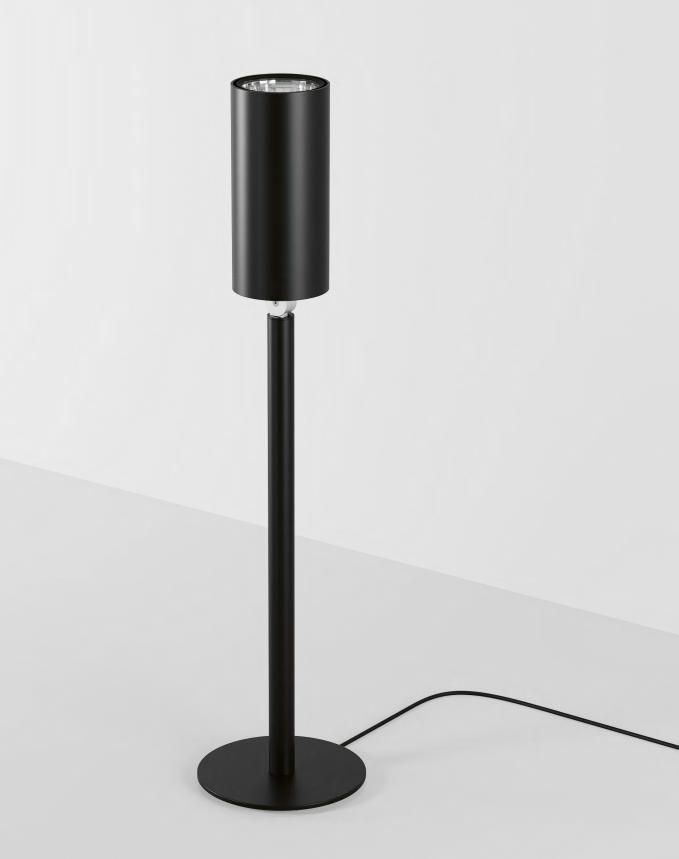

### **STREAM**

# Spreading a new light

STREAM turns office lighting upside down. The first ceiling light which doesn't require mounting, as soon as STREAM is out of the box, it's ready to shine. In the most effective and beautiful way. Its high-quality light comes via indirect light which has been beamed upwards. It then rolls out over an environment with the capacity to illuminate multiple desks. The lighting can also be personalised using the Tunable White technology. There is no workspace which STREAM could not enhance with the unique atmosphere which it creates. And, as installation is simply unpacking, you can place STREAM anywhere.

#### The right model for every environment

STREAM is available in three versions: the "table" design is particularly suitable for use directly on the desk. Available as a stand version in two different heights, STREAM is suitable for use in practically any environment. You can also choose between the design in classic white or elegant black. The simple, cylindrical design fits into every working environment, from the classic office to open space areas and home offices. At home, the luminaire not only looks good on the desk, but also blends in well with living spaces. Here too, STREAM bathes the rooms in pleasant light, creating a special atmosphere.