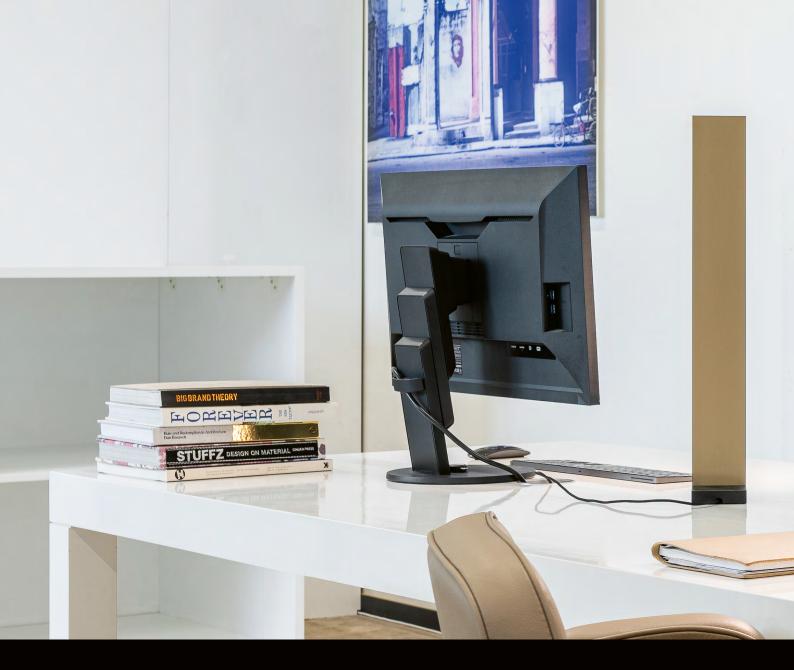

# Precisely personal

JOKER gives someone their own sun. It lights their own space, can be moved easily to their own place and can be adjusted to their own mood. JOKER is not just the evolution of the table lamp, it's the revolution. Its unique design directs light only to where it's wanted and needed. Although it has a very wide beam, it has a very defined visual cut-off and there are no multiple shadows. Light is focussed and concentrated. And it is glare-free. Individual emotion and atmosphere can be complemented by the Tunable White illumination. JOKER streams light as personally as a playlist streams music. Just for the user and not for the rest of the room. And installation couldn't be simpler. You simply plug in your USB-C connector and switch on. Used in combination with existing luminaires and lighting systems, it allows everyone their own light within lights. JOKER is unique. Because everyone's personal space is.

#### A stylish highlight for your workplace

With its modern, elegant and timeless design, **JOKER** is a real highlight on every desk. With a high-quality anodised aluminium housing available in black, silver and bronze, it is suitable for every office and every taste. And the exceptional design also makes **JOKER** a practical all-rounder: handy and space-saving, it fits onto the smallest of desks, can be easily moved on the table or placed in another environment and can be used flexibly with its convenient USB-C connection.