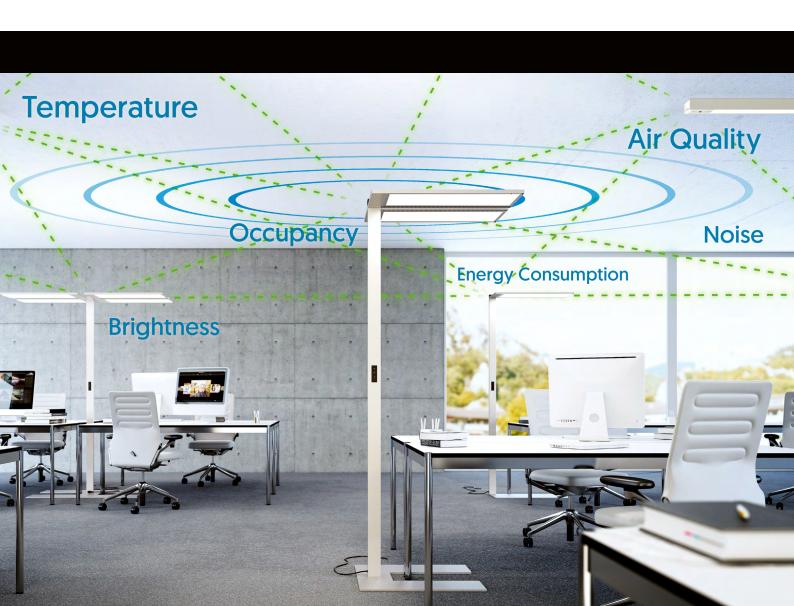

# **Connected Lighting**

# **MyData Analysis**

# Turning Connected Lighting into reality

The IoT solution MyData Analysis creates considerable advantages for spatial, operational and, consequently, cost optimisation in the management of buildings. With the help of the luminaires as part of the existing building infrastructure, sensor data can be collected, evaluated and made available, such as: presence, temperature, air quality, energy, indoor climate or localisation data. An intuitive web application provides new services that save time and money, and simplify many people's lives.

#### **My Analytics**

Valuable data serves as a basis for decisions on potential space optimisations or expansions.

#### **Find My Place**

Thanks to a live-view display, employees can quickly find an available workplace.

#### **Smart Cleaning**

The luminaire uses the dimming function to show the cleaning staff exactly which workplaces have been used and are to be cleaned.