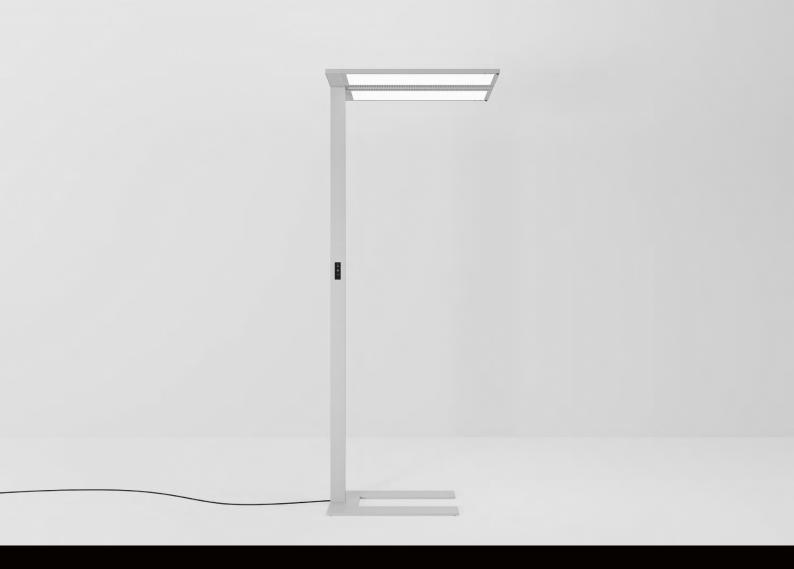

# Relighting the way we work

The modern workspace is a new world. Lit by a new glow. Personal, controllable, adaptable and remarkable. LIGHTPAD is elegant to look at and perfect to see with. The highest quality light optimises any environment. The unique double asymmetric light distribution is uniform and refreshingly reflection free. The infinite flexibility lets you imagine and re-imagine any configuration of up to four desks. It is controlled effortlessly with intelligence and intuition. And it does so much more than simply light an office beautifully. MyData Analysis means LIGHTPAD is a source of data as well as light. Sensors integrated in the luminaire shed light on activity levels and energy consumed allowing you to improve efficiency and save costs. So LIGHTPAD is no mere fixture, it is an active part of any office. Sharing information, sharing illumination, shaping its output to suit individual needs. The world we work in is changing. Luckily, LIGHTPAD is blessed with technology which never stands still.

#### Highest light quality for maximum visual comfort

**LIGHTPAD'S** unique double asymmetric light distribution guarantees uniform, reflection-free illumination for the office environment.

#### **Increases well-being**

The Tunable White technology makes it possible to gradually change the luminaire's colour temperature from warm white to cold white light. The colour temperature can either be automatically adapted to the course of daylight or be controlled individually for each luminaire head via app. This has a positive impact on well-being (Human Centric Lighting).

#### Save resources and costs

Compatible with the digital product solution MyData Analysis. Data from the environment are recorded and evaluated in real time. The result is efficient building management and a significant saving of costs.