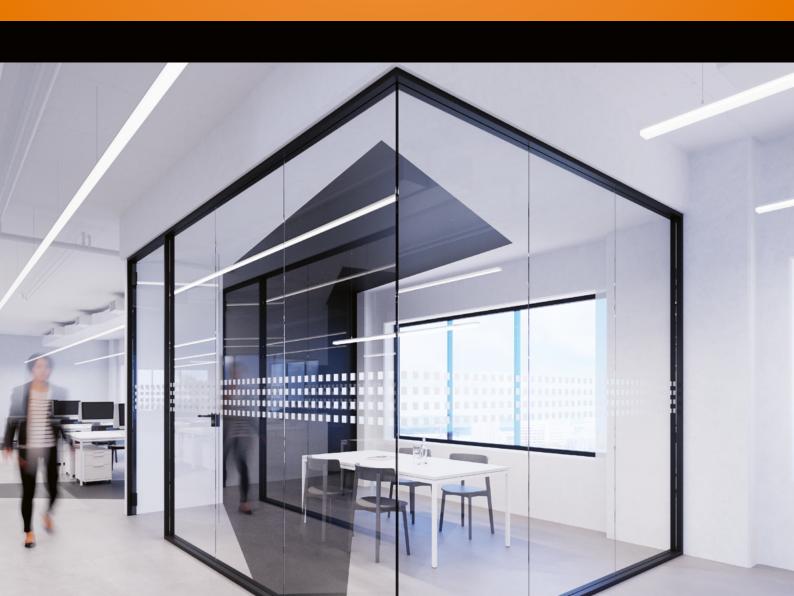

A narrow, continuous strip of light up to 19 metres long, **PURELITE SLIM** illuminates rooms and ceilings without shadows or, where required, allows different accents to be set by means of targeted lighting.

#### An eye-catcher at home too

While **PURELITE SLIM** is designed for office use, it offers a wide range of other application options. Its minimalist and slim design makes the light line the ideal luminaire for hotels, restaurants and even the home. Without pushing itself into the foreground, it pleasantly illuminates corridors, dining and living areas, presenting the workstation, cooking island or dining table in the perfect light.