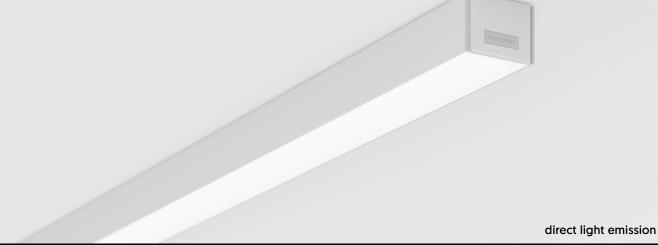

#### Variants for every application

The light line is available in three versions and thus covers a wide range of needs. For offices, conference rooms, entrance areas and corridors, PURELITE SLIM and PURELITE SLIM OFFICE, the two omni-directional versions with ceiling illumination, are most suitable. The direct light emission PURELITE SLIM D version, on the other hand, directs light downwards in order to illuminate specific areas in a more targeted manner.

Direct light emission up to 112 lm/W

The **PURELITE SLIM D** and **PURELITE SLIM** versions guarantee precise directed light. Thanks to a slimline aluminium housing, their design is light and sophisticated.