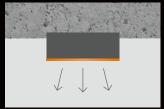

#### Ultra-flat design

The slimmest and thinnest luminaire in the industry for the office environment. Not only is its lighting quality remarkable, the ultra-flat luminaire unit itself, measuring just 35 millimetres inlouding control gear, is too.

#### **Unlimited flexibility**

The uses and applications of **PURELITE SLIM** are both versatile and flexible, partly due to a purist design which can be easily integrated into a wide variety of environments, and partly to its ease of installation. Whereas conventional recessed ceiling luminaires have to be planned from the outset, **PURELITE SLIM** can be retrofitted at no great expense, as it does not reach the reinforcement area in concrete ceilings, making it particularly suitable in the case of renovations or retrofitting projects.