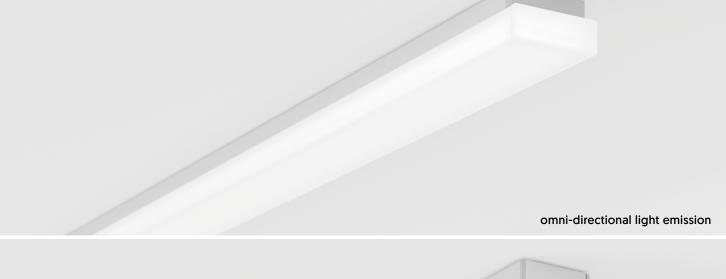

#### Variants for every application

The light line is available in three versions and thus covers a wide range of needs. For offices, conference rooms, entrance areas and corridors, PURELITE SLIM and PURELITE SLIM OFFICE, the two omni-directional versions with ceiling illumination, are most suitable. The direct light emission PURELITE SLIM D version, on the other hand, directs light downwards in order to illuminate specific areas in a more targeted manner.

## product range overview

Omni-directional light emission up to 150 lm/W

In the omni-directional versions of **PURELITE SLIM** and **PURELITE**, the indirect light component emphasises the lightness of the flat design. The light glow on the ceiling gives the luminaires a floating impression.