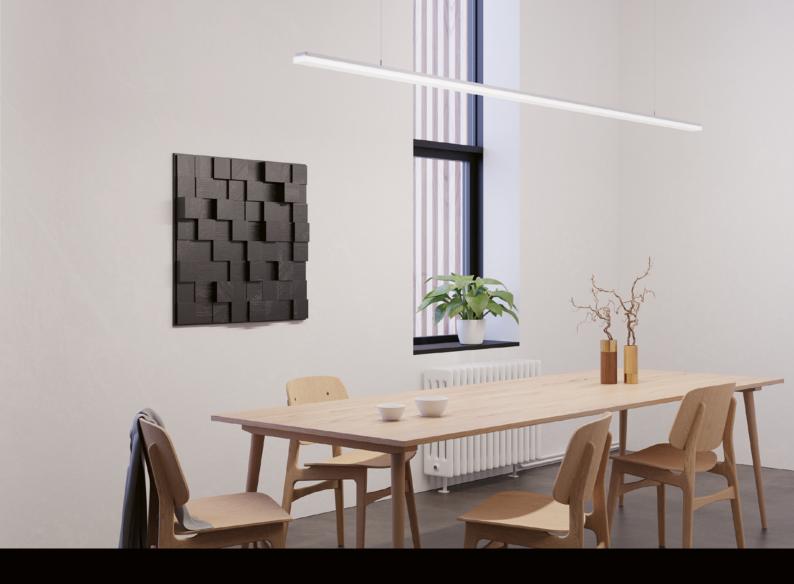

#### An eye-catcher at home too

While **PURELITE SLIM** is designed for office use, it offers a wide range of other application options. Its minimalist and slim design makes the light line the ideal luminaire for hotels, restaurants and even the home. Without pushing itself into the foreground, it pleasantly illuminates corridors, dining and living areas, presenting the workstation, cooking island or dining table in the perfect light.