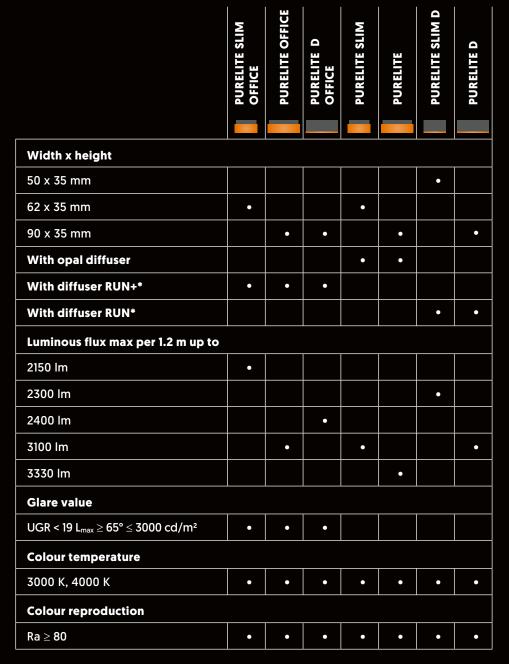

#### Ultra-flat design

The slimmest and thinnest luminaire in the industry for the office environment. Not only is its lighting quality remarkable, the ultra-flat luminaire unit itself, measuring just 35 millimetres inlouding control gear, is too.

#### Variants for every application

The light line is available in three versions and thus covers a wide range of needs. For offices, conference rooms, entrance areas and corridors, PURELITE SLIM and PURELITE SLIM OFFICE, the two omni-directional versions with ceiling illumination, are most suitable. The direct light emission PURELITE SLIM D version, on the other hand, directs light downwards in order to illuminate specific areas in a more targeted manner.

## product range overview

Omni-directional light emission up to 150 lm/W

In the omni-directional versions of **PURELITE SLIM** and **PURELITE**, the indirect light component emphasises the lightness of the flat design. The light glow on the ceiling gives the luminaires a floating impression.

Direct light emission up to 112 lm/W

The **PURELITE SLIM D** and **PURELITE SLIM** versions guarantee precise directed light. Thanks to a slimline aluminium housing, their design is light and sophisticated.

All models are available as recessed ceiling luminaires and ceiling mounted luminaires, as channel lighting systems and, with the appropriate accessories, also as pendant luminaires.

\* Diffuser **RUN** (or office-compatible diffuser **RUN+**) for continuous, seamless lines of light and, depending on the design, centimetre-precision planning up to 24 metres in length.