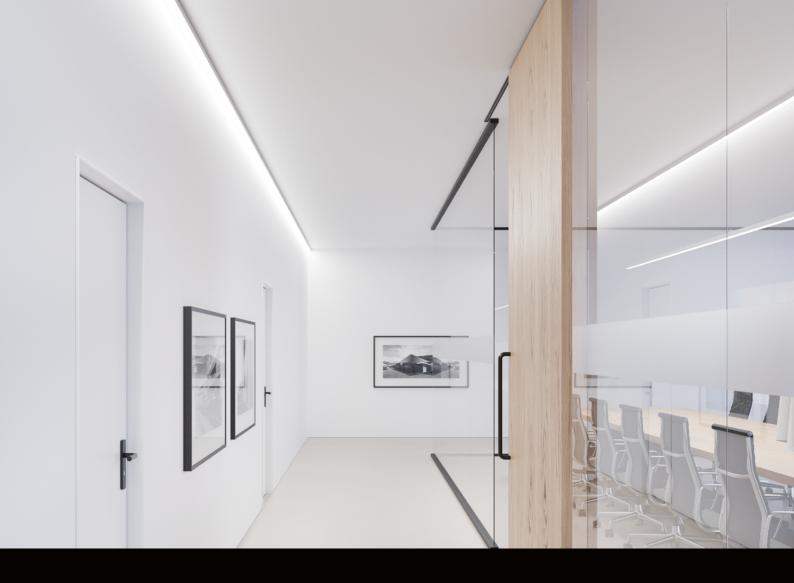

#### Variants for every application

The light line is available in three versions and thus covers a wide range of needs. For offices, conference rooms, entrance areas and corridors, PURELITE SLIM and PURELITE SLIM OFFICE, the two omni-directional versions with ceiling illumination, are most suitable. The direct light emission PURELITE SLIM D version, on the other hand, directs light downwards in order to illuminate specific areas in a more targeted manner.

#### **Numerous mounting options**

PURELITE SLIM is available in four versions, each of which creates a different lighting effect in the room. In addition to the recessed ceiling luminaire, PURELITE SLIM is also available as a ceiling mounted luminaire, as a channel lighting system, and, with the appropriate accessories, as a pendant version.