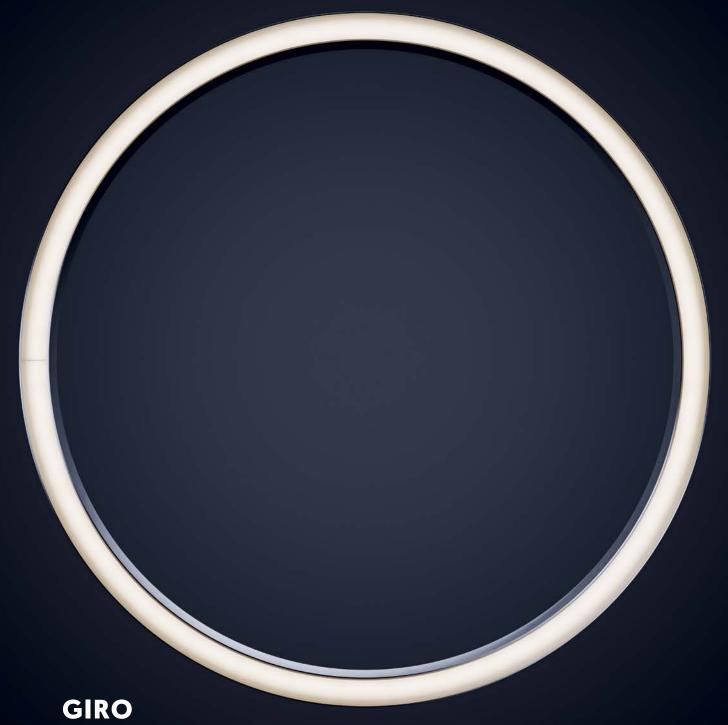

# **GIRO**Elegant, innovative, perfect.

With striking elegance, the **GIRO** circular luminaire integrates flawlessly into the clear and simple design language of Regent and amazes with its endless, uninterrupted illuminated circle.

High-quality bent aluminium, precisely processed down to the last detail, forms an impressive frame and support design. The diffuser, made from a round extruded profile, not only produces an uninterrupted, uninterrupted light pattern, but is also manufactured in a particularly resource-efficient way.

#### Elegance in one piece

The 360° round diffuser drawn in one piece makes it possible to achieve the elegance of uninterrupted light in a resource-saving way.

#### **Perfect diversity**

The **GIRO** circular luminaire is available in sizes 750, 1200 and 1500 mm and in the colours black, white, silver, raw brushed aluminium or highly polished aluminium. The Tunable White light colour and housing versions in a colour of your choice are also available for projects.