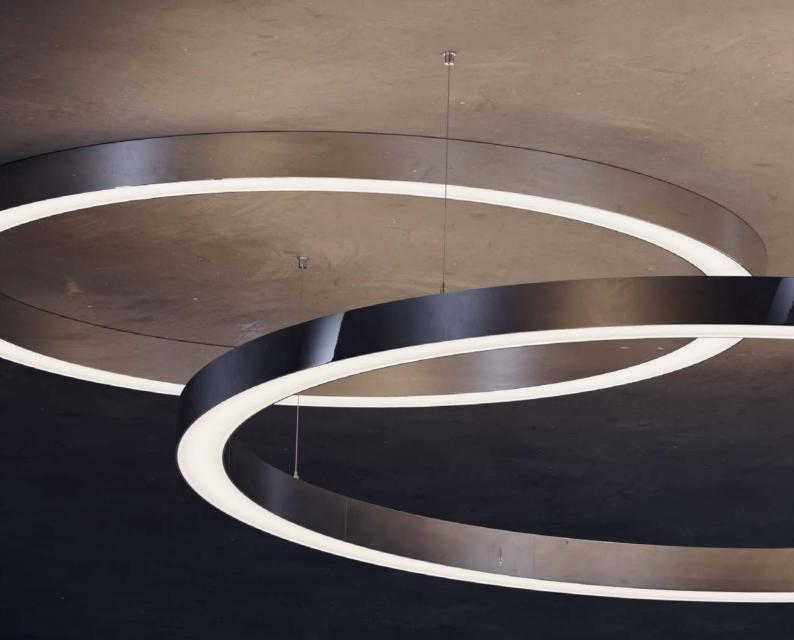

# **GIRO**Elegant, innovative, perfect.

With striking elegance, the **GIRO** circular luminaire integrates flawlessly into the clear and simple design language of Regent and amazes with its endless, uninterrupted illuminated circle.

#### **Perfect diversity**

The **GIRO** circular luminaire is available in sizes 750, 1200 and 1500 mm and in the colours black, white, silver, raw brushed aluminium or highly polished aluminium. The Tunable White light colour and housing versions in a colour of your choice are also available for projects.