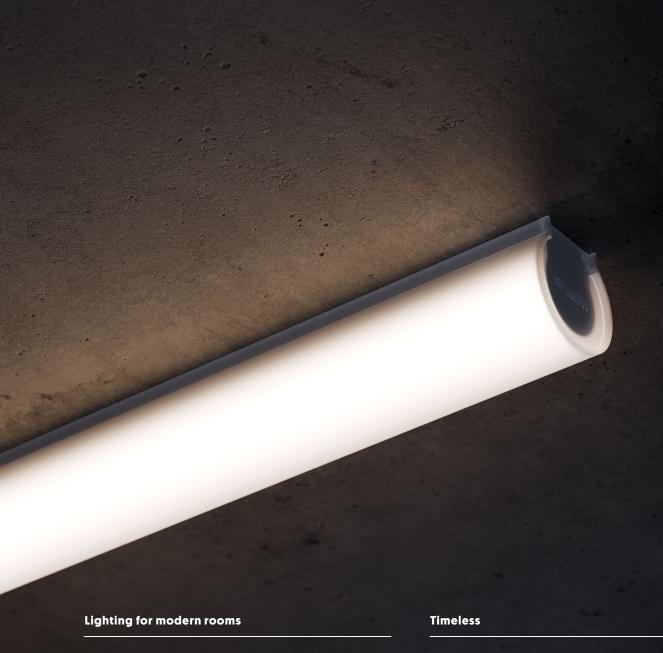

### **FLOW TUBE**

Well-rounded minimalism for modern spaces.

**FLOW TUBE** – a light sculpture that impresses as a classic design element through the use of just one visible material, as made out of a single mould. With timeless elegance, its design seamlessly integrates into any setting, celebrating the essence of minimalism. The innovative Spread Light Applicator technology distributes the light evenly along the diffuser, like a flowing stream of light.

It turns spaces into immersive atmospheric environments through its balanced combination of direct and indirect lighting. **FLOW TUBE** highlights the high quality of light, where aesthetics and functionality merge into a harmonious unity.