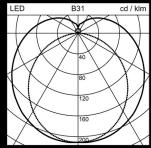

#### **Luminous flux of luminaire**

up to 2'050 lm / 1,2 m

#### **Glare control**

#### **FLOW TUBE**

UGR < 19 at 1'540 lm / 1,2 m

#### **FLOW**

UGR < 19 at 1'280 lm / 1,2 m