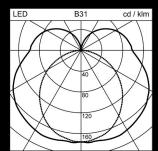

#### **Glare control**

#### **FLOW TUBE**

UGR < 19 at 1'540 lm / 1,2 m

#### **FLOW**

UGR < 19 at 1'280 lm / 1,2 m