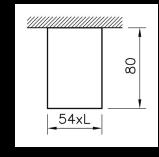

f form and function. It offers superior light quality while maintaining a discreet visual footprint. The luminaire's ability to blend direct and indirect lighting creates atmospheric environments, adapting effortlessly to changing design trends and user needs.

read the full story:



### **FLOW TUBE**

## Product range overview

#### Lengths

0,6 m, 0,9 m, 1,2 m, 1,5 m 2,4 m, 3,6 m or system

#### **Luminous flux of luminaire**

up to 2'050 lm / 1,2 m

#### **Colour temperature**

3'000 K, 4'000 K or Tunable White

#### **Glare control**

#### **FLOW TUBE**

UGR < 19 at 1'540 lm / 1,2 m

#### **FLOW**

UGR < 19 at 1'280 lm / 1,2 m

#### **Mounting**

Surface-mounted or rope suspension

### **Lighting control**

DALI

#### **Protection class**

IP44

#### **FLOW TUBE**





#### **FLOW**





For more information, please visit www.regent.ch/en/flow-tube #peoplelightourway