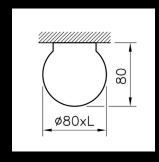

#### Lengths

0,6 m, 0,9 m, 1,2 m, 1,5 m 2,4 m, 3,6 m or system

#### **Mounting**

Surface-mounted or rope suspension