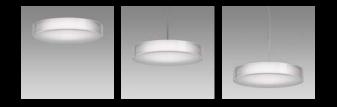

#### **Product range**

**COAX** is available in two sizes, with colour temperatures of 3000K, 4000K and Tunable White\*, and as a surface-mounted and pendant luminaire with direct and indirect light components.

### Product range overview

**COAX**Surface-mounted, pendant

#### **Mounting type**

Ceiling-mounted, tube or cable pendant