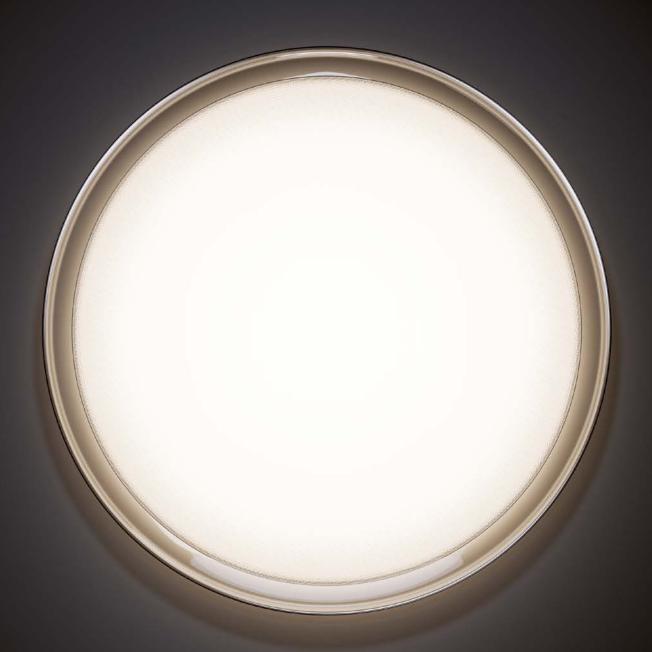

## **COAX**Simply put, perfect.

**COAX** combines elegance with first-class design, high-quality workmanship and outstandingly efficient lighting technology.

The 360° ambient light body of the **COAX**, designed by **Licht Kunst Licht**, is stunning in its simplicity and elegance. The concept of the double shell creates slight reflections on the clear surface, which set a high-quality highlight in the room and create unique lighting moods.

#### **Room-radiating light**

With its diffuse illumination and perfect glare control, **COAX** provides outstanding quality of illumination for standard-compliant office lighting.