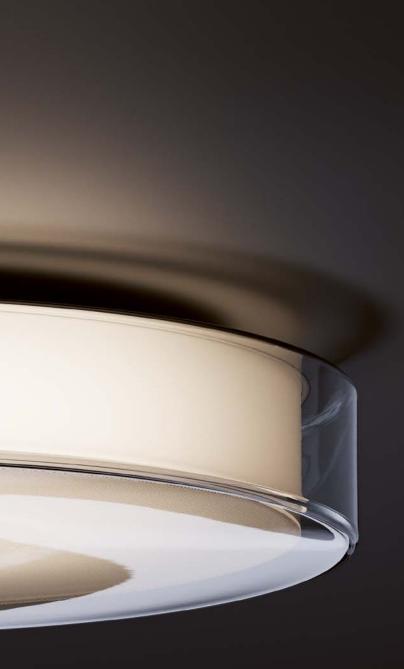

## **COAX**Simply put, perfect.

**COAX** combines elegance with first-class design, high-quality workmanship and outstandingly efficient lighting technology.

The 360° ambient light body of the **COAX**, designed by **Licht Kunst Licht**, is stunning in its simplicity and elegance. The concept of the double shell creates slight reflections on the clear surface, which set a high-quality highlight in the room and create unique lighting moods.