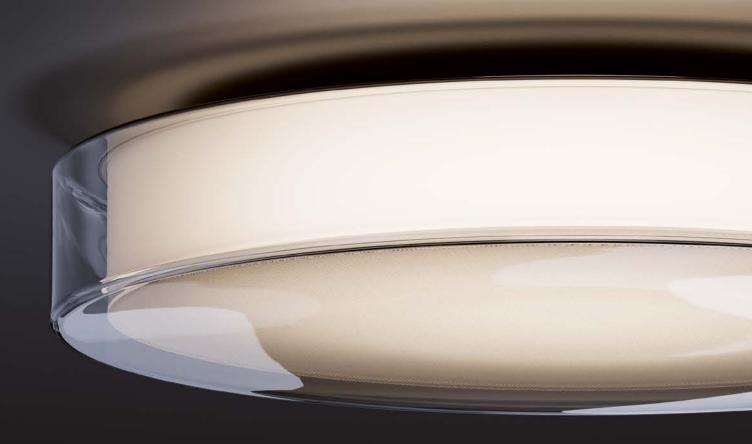

## **COAX**Simply put, perfect.

**COAX** combines elegance with first-class design, high-quality workmanship and outstandingly efficient lighting technology.

The 360° ambient light body of the **COAX**, designed by **Licht Kunst Licht**, is stunning in its simplicity and elegance. The concept of the double shell creates slight reflections on the clear surface, which set a high-quality highlight in the room and create unique lighting moods.

#### **Elegant optics**

**COAX** is available as a Tunable White version with a stepless change between warm white and cool white light.