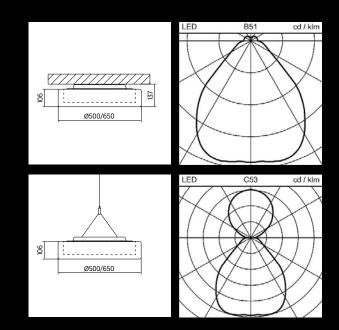

### Product range overview

**COAX**Surface-mounted, pendant

#### **Mounting type**

Ceiling-mounted, tube or cable pendant

#### **Diameter**

Ø 500 and 650 mm