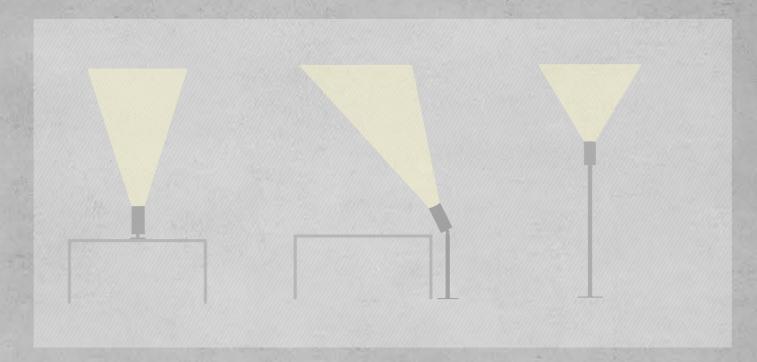

### STREAM RANGE

| STREAM TABLE   | STREAM LOW      | STREAM HIGH     |
|----------------|-----------------|-----------------|
| Height: 350 mm | Height: 1100 mm | Height: 1800 mm |
| Narrow beam    | Narrow beam     | Wide beam       |

Hinge to enable perfect alignment can be tilted from -25° to +25°

Version with a stand available in two heights Stream Low 110 cm Stream High 180 cm

Equipment box features a magnetic housing and can be attached to the stand, the table leg or in cable bracket on the desk