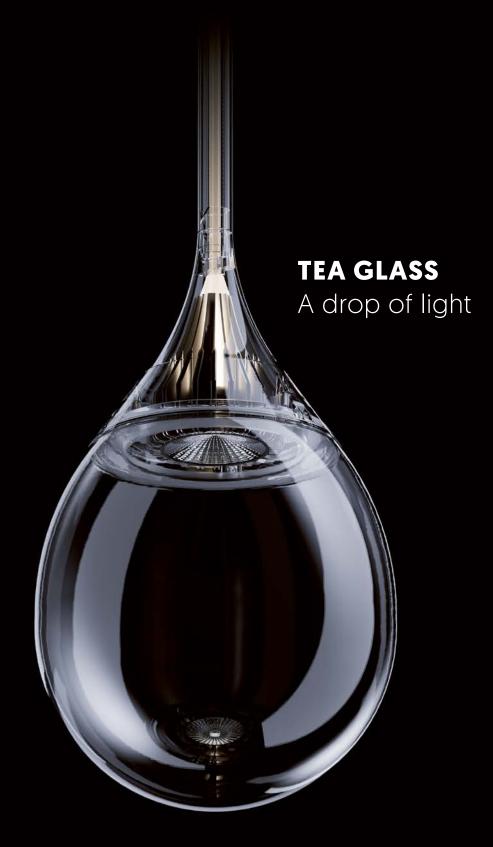

## **TEA GLASS** Premium glass pendant Iuminaire

The unique pendant luminaire was designed by Herzog & de Meuron to inspire and captivate people with its lightweight and almost floating look. Offering both direct and indirect shares of light, TEA GLASS lets you elegantly combine accent and ambient lighting, and the illuminated light guide is a striking highlight, especially at night.

#### Light guide creates unique effect

Its light guide is an aesthetic particularity – the light flows beautifully from the ceiling along the pendant into the drop-shaped luminaire body. **TEA GLASS** creates a fascinating effect and captivates people.

#### Established design in a new guise

**TEA GLASS** has adorned various buildings for years. Now, the unique design shines even more brilliantly thanks to the new, high-quality glass body. **TEA GLASS** is solid and makes a lasting impression, not least thanks to its efficient LED technology.