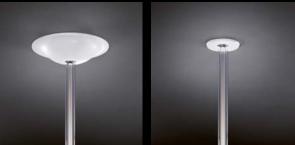

The connection to the ceiling can be realised either by means of a surface-mounted canopy with integrated operating device or a recessed canopy with insertion operating device.

For more information, please visit **www.regent.ch/en/tea-glass** #peoplelightourway