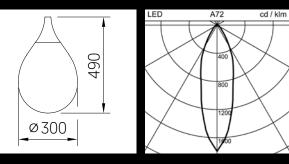

# **TEA GLASS** Product range overview

|                                             | <b>TEA GLASS</b><br>Pendant luminaire |          |
|---------------------------------------------|---------------------------------------|----------|
| Luminous flux of luminaire                  |                                       |          |
| 2'000 lm                                    |                                       |          |
| Colour temperature                          |                                       |          |
| 3'000 K, 4'000 K                            |                                       |          |
| Colour rendering                            |                                       | Th<br>by |
| Ra ≥90                                      |                                       | int<br>W |
| Pendant length*                             |                                       |          |
| 2'000 mm, 5'000 mm                          |                                       |          |
| Design                                      |                                       |          |
| Herzog & de Meuron                          |                                       |          |
| * The pendant tube can be shortened on site |                                       |          |