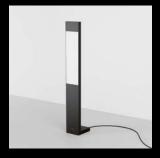

# Product range overview

**JOKER** Table luminaire

### **Space requirement**

76 x 95 mm

#### **Housing colours**

Black, silver, bronze