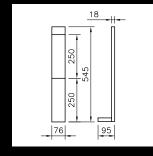

#### **Personalised light**

The integrated Tunable White technology enables individual control of the colour temperature, creating personalised lighting scenes according to the user's needs.

#### Slim and compact design

Clean lines and modern design create a visual and aesthetic highlight on any desk. Thanks to its small footprint, **JOKER** also takes up hardly any space.





read the full story:



## **STREAM**

# Product range overview

**JOKER** Table luminaire

### Luminous flux of luminaire / Lux

330 lm / 600 lx on the work surface

#### **Colour temperature**

2'700 K - 5'000 K (Tunable)

### **Colour renderings**

Ra ≥90

### **Space requirement**

76 x 95 mm

#### **Housing colours**

Black, silver, bronze

### **Light control**

Dimming & Tunable with one pushbutton











For more information, please visit www.regent.ch/en/joker #peoplelightourway

in











Subject to technical modifications.

Regent assumes no liability for printing errors.