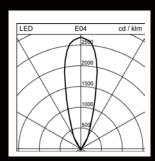

## Product range overview

| BEAM                                                     |
|----------------------------------------------------------|
| Luminous flux of luminaire                               |
| 9'700 lm at 4'000 K                                      |
| Colour temperature                                       |
| 2'700 K, 3'000 K, 4'000 K                                |
| Colour renderings                                        |
| Ra ≥80                                                   |
| Efficiency                                               |
| Up to 149 lm/W                                           |
| Dimension                                                |
| H: 410 mm, Ø 100 mm                                      |
| Colours                                                  |
| Black anodised, silver anodised, white powder-<br>coated |
| Ports                                                    |
| 2x 25W USB-C port                                        |
| Light control                                            |
| Pushbutton on the housing                                |
| Casambi                                                  |