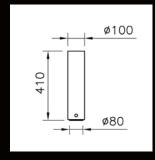

## Product range overview

| BEAM                                                     |
|----------------------------------------------------------|
| Luminous flux of luminaire                               |
| 9'700 lm at 4'000 K                                      |
| Colour temperature                                       |
| 2'700 K, 3'000 K, 4'000 K                                |
| Colour renderings                                        |
| Ra ≥80                                                   |
| Efficiency                                               |
| Up to 149 lm/W                                           |
| Dimension                                                |
| H: 410 mm, Ø 100 mm                                      |
| Colours                                                  |
| Black anodised, silver anodised, white powder-<br>coated |
| Ports                                                    |
| 2x 25W USB-C port                                        |
| Light control                                            |
| Pushbutton on the housing                                |
| Casambi                                                  |