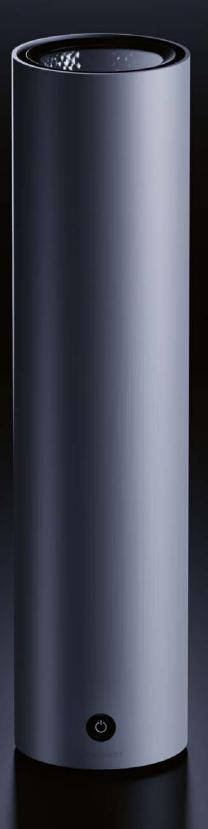

## Compact. Flexible. Individual.

The Uplight **BEAM** enables flexible lighting design that adapts seamlessly to individual needs in the office or home office.

The integrated control gear with Casambi guarantees simple control and opens up a wide range of options for creating the perfect lighting ambience.

#### Plug & Play

BEAM is incredibly simple and uncomplicated. It can be installed quickly and easily with plug&play and enables flexible lighting design, whether in the home office or in an open-plan office. With BEAM, every work area can be customised to suit individual requirements.

#### **Not losing connection**

**BEAM** has two 25W built-in USB-C power supply units. This allows you to connect additional devices such as table lamps or charge mobile phones.